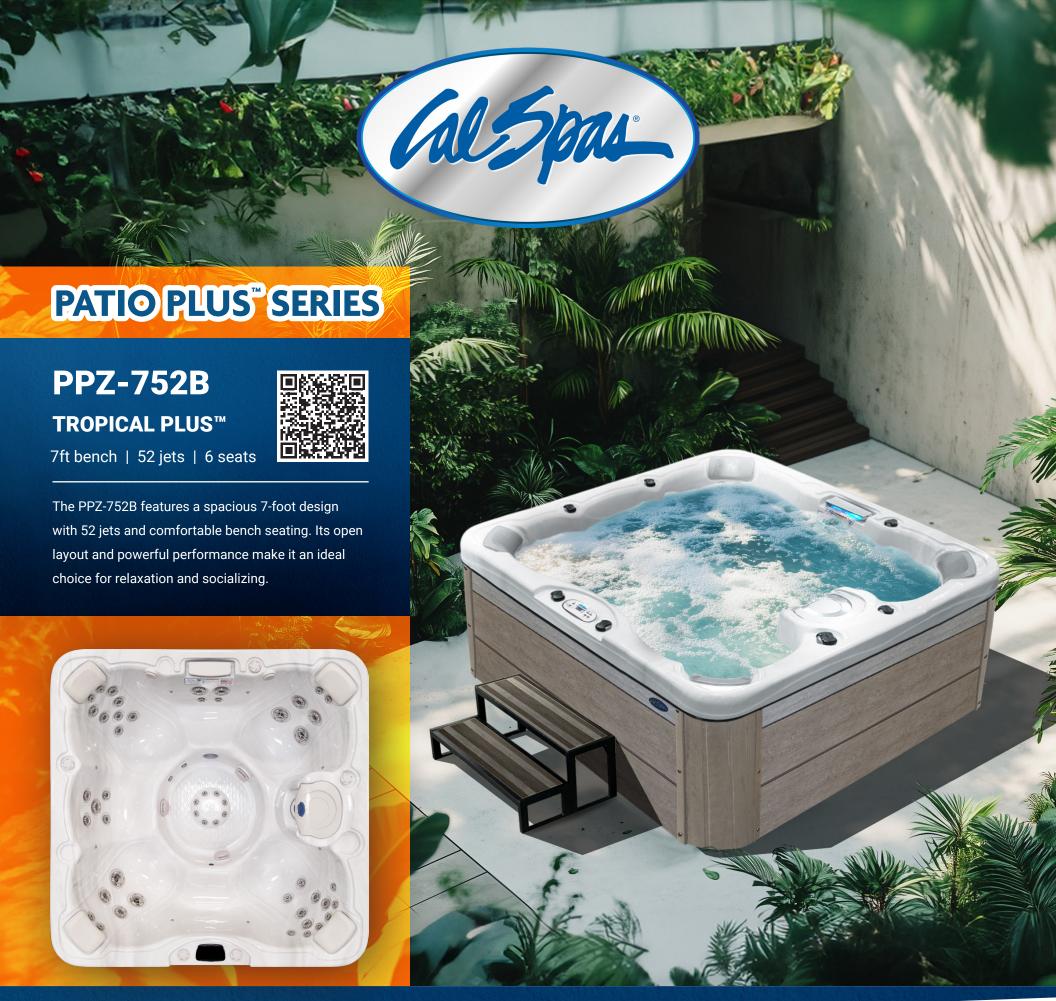

## **STANDARD FEATURES**

- Dimensions: 84" x 84" x 37"
- High Gloss White Acrylic
- 2 x 6.0 BHP Eliminator High Performance Pump
- 52 Stainless Steel Jets
- Serenity Shoulder Blade Jets
- Dome w/ Foot Jets

- · LED Cascade Waterfall
- Y-Pillows (4)
- NEW Orion Air Venturi Valves
- 50 Sq. Ft. Telewier Filter System
- LED Spa Lighting
- Thermo-Shield™ Side Panel and Thermo-Layer Floor
- TP500 Control Panel
- WhisperHot™ 5.5kW Titanium Heater
- Operating Voltage 240v
- Pressure Treated Cabinet Frame
- · Cal Edge Horizontal Cabinet Panels (Smoke, Mist, Taupe)
- 4" to 2.5" Spa Cover (Dark Brown, Grey)

## **OPTIONAL FEATURES**

- Deluxe Shell Color Upgrade
- 1 HP Blower w/ 16 Air Jets
- Hydro Clear Ozonator
- Pure Cure UV Purification System
- 24/7 Circ Pump
- Cal Salt Filtration
- 2.0 Freedom Sound Stereo
- · Cal Connect RF Module