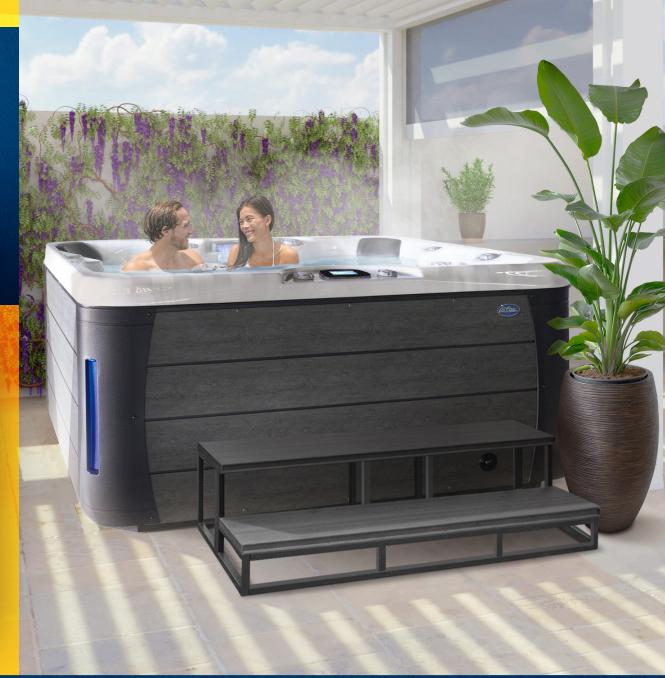

## ESCAPE SERIES

**EC-755L** 

7ft lounger | 55 jets | 5 seats

The EC-755L is a spacious 7-foot spa designed for those who crave luxury and relaxation. With its inviting lounge seat and sleek design, it's the perfect place to unwind, soothe your muscles, and embrace a rejuvenating spa experience.