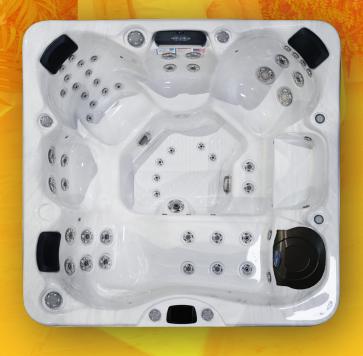

## ESCAPE SERIES

**EC-755L** 

7ft lounger | 55 jets | 5 seats

The EC-755L is a spacious 7-foot spa designed for those who crave luxury and relaxation. With its inviting lounge seat and sleek design, it's the perfect place to unwind, soothe your muscles, and embrace a rejuvenating spa experience.

## **STANDARD FEATURES**

- Dimensions: 84" x 84" x 401/2"
- Deluxe Shell Color
- 2 x 6.0 BHP Eliminator High

  Performance™ Pump
- 240v Operating Voltage
- 55 Stainless Steel Vector X™ Jets
- Pure Cure Uv Purification System
- NEW CAL EDGE II™ HORIZONTAL CABINETS

- 50 Sq. Ft. Bio-Clean™ Filter w/ Teleweir
- CLEARWATER™ FILTRATION SYSTEM
- Whisper Power Unit<sup>™</sup> Balboa Equipment
- Touch 2 Topside Control
- LED Waterfall
- LED Cupholders
- LED Beam Corners
- Multi-Colored LED Spa Light w/ perimeter LED
- · Cal Connect RF Module

- Thermo-Shield<sup>™</sup> Side Panel
- Thermo-Layer Floor with ABS Liner
- 5.5kW Titanium Heater
- Pressure Treated Cabinet Frame
- Cabinet Accessible Drain Valve