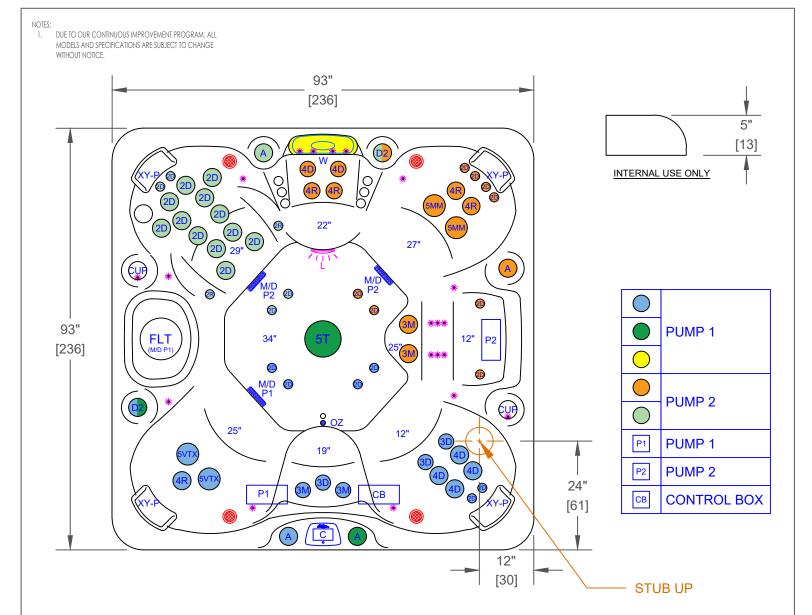

| EC-855B - LEGEND |                                                            |                     |      |  |  |  |  |
|------------------|------------------------------------------------------------|---------------------|------|--|--|--|--|
| SYMB.            | DESCRIPTION                                                | PART NUMBER         | QTY. |  |  |  |  |
| 2D               | 2" CLUSTER STORM DIRECTIONAL VELOCITY                      | PLUCS2441009S-CDCL  | 30   |  |  |  |  |
| 2R               | 2" CLUSTER STORM TWIN VELOCITY                             | PLUCS2441029S-CDCL  | 2    |  |  |  |  |
| 3D               | 3" MINI STORM DIRECTIONAL VELOCITY                         | PLUCS2442009SS-CDCL | 3    |  |  |  |  |
| 3M               | 3" MINI STORM MESSAGE DIRECTIONAL VELOCITY                 | PLUCS2442059S-CDCL  | 4    |  |  |  |  |
| 4D               | 4" POLY STORM DIRECTIONAL VELOCITY                         | PLUCS2443009SS-CDCL | 6    |  |  |  |  |
| 4R               | 4" POLY STORM ROTO VELOCITY                                | PLUCS2443029SS-CDCL | 5    |  |  |  |  |
| 5VTX             | 5" POWER STORM TRI DIRECTIONAL VELOCITY                    | PLUCS2444019S-CDCL  | 2    |  |  |  |  |
| 5MM              | 5" POWER STORM MULTI MESSAGE VELOCITY                      | PLUCS2444059S-CDCL  | 2    |  |  |  |  |
| 5T               | 5" ADJUSTABLE WHIRLPOOL VELOCITY WITH VALVE                | PLUCS2394009S-CDCL  | 1    |  |  |  |  |
| D2               | VELOCITY 2" WATER DIVERTER VALVE                           | PLUCS6053309-CDCL   | 2    |  |  |  |  |
| Α                | VELOCITY AIR CONTROL VALVE                                 | PLUCS6603709-CDCL   | 4    |  |  |  |  |
| W                | LED WATERFALL                                              |                     | 1    |  |  |  |  |
| FLT              | 75 SQ. FT. BIO-CLEAN FILTER WITH ULTRAWEIR                 |                     | 1    |  |  |  |  |
| M/D              | MAIN DRAIN                                                 | PLU644-5219-CDCL V  | 3    |  |  |  |  |
| XY-P             | TEXTURED Y-PILLOW                                          |                     | 4    |  |  |  |  |
| С                | CAL SPAS TOUCH 2                                           |                     | 1    |  |  |  |  |
| OZ               | PURE SILK OZONATOR WITH MAZZIE INJECTOR AND MIXING CHAMBER |                     | 1    |  |  |  |  |
| L                | 5" MULTI COLORED LED LIGHT                                 |                     | 1    |  |  |  |  |
| *                | PERIMETER LED LIGHTING                                     |                     | 1    |  |  |  |  |
| -                | WIFI - CAL CONNECT                                         |                     | 1    |  |  |  |  |
| -                | PURE CURE UV PURIFICATION SYSTEM                           |                     | 1    |  |  |  |  |
| P1, P2           | HIGH PERFORMANCE PUMP 6.0 BHP                              |                     | 2    |  |  |  |  |
| СВ               | CONTROL BOX WHISPER HOT™<br>HEATING SYSTEM                 |                     | 1    |  |  |  |  |
| <b>@</b>         | LED CUP HOLDER                                             |                     | 2    |  |  |  |  |

| PROPRIETARY AND CONFIDENTIAL<br>THE INFORMATION CONTAINED IN THIS DRAWING IS THE<br>SOLE PROPERTY OF CALS PASS, ANY REPRODUCTION IN<br>PART OR AS A WHOLE WITHOUT THE WRITTEN PERMISSION<br>OF CAL SPAS IS PROHIBITED. |                            |                    |         | CALSPASINC.<br>1422 EASTINIH SIREET, POMONA, CA 91766 |       |        |  |
|------------------------------------------------------------------------------------------------------------------------------------------------------------------------------------------------------------------------|----------------------------|--------------------|---------|-------------------------------------------------------|-------|--------|--|
|                                                                                                                                                                                                                        | Specifications             |                    | TITLE   | JET LAYOUT - STD                                      |       |        |  |
| [                                                                                                                                                                                                                      | DIMENSION (in)             | 93"x93"x40-1/2"    | LINE    | ESCAPE                                                |       |        |  |
| [                                                                                                                                                                                                                      | DIMENSION (cm) 236x236x100 |                    | MODEL   | 2025 SPA LINE<br>CANCUN                               |       |        |  |
| [                                                                                                                                                                                                                      | ORY WEIGHT                 | 900LBS [408 Kg]    | NUM     | EC-855B                                               |       |        |  |
| F                                                                                                                                                                                                                      | FILLED WEIGHT              | 4650 LBS [2109 Kg] | DWG NO. | CS002631 REV A                                        |       | A      |  |
|                                                                                                                                                                                                                        | WATER CAP.                 | 450 GAL [1703 L]   | SCALE   | NTS                                                   | SHEET | 1 OF 1 |  |